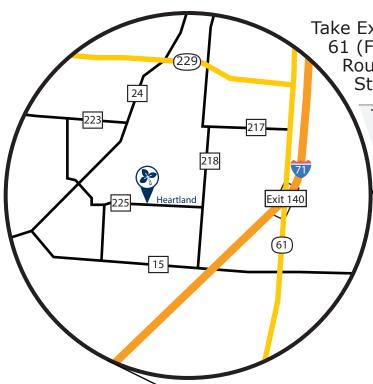

3201 COUNTY RD 225, MARENGO, OH 43334

## **FROM I - 71**

Take Exit 140, and go south on State Route 61 (From the north, turn left onto State Route 61. From the south, turn right onto State Route 61.)

Turn right (west) on County Road 15 also called West Liberty Mt Vernon Road

Note: County Road 15 will go back over I-71

Turn right (north) on County Road 218 also called Berkshire-South Woodbury Road

Turn left (west) on County Road 225 also called West Liberty East Road

The entrance to Heartland is on the right!

## **FROM ROUTE 23**

Turn east on State Route 229 (From the north, turn left onto State Route 61. From the south, turn right onto State Route 61.)

Note: Continue through the town of Ashley

Turn right (south) on County Road 218 also called Berkshire-South Woodbury Road

Note: you will come to a sharp left curve.

After the curve, Turn right to stay on County Road 218

Turn right (west) on County Road 225 also called West Liberty East Road

The entrance to Heartland is on the right!