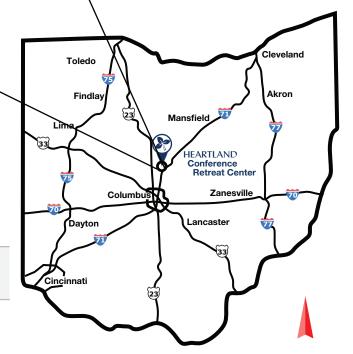

3201 COUNTY RD 225, MARENGO, OH 43334

## **FROM I - 71**

Take Exit 140, and go south on State Route 61 (From the north, turn left onto State Route 61. From the south, turn right onto State Route 61.)

Turn right (west) on County Road 15 also called West Liberty Mt Vernon Road

## **FROM ROUTE 23**

Turn east on State Route 229 (From the north, turn left onto State Route 61. From the south, turn right onto State Route 61.)

Note: Continue through the town of Ashley

Turn right (south) on County Road 218 also called Berkshire-South Woodbury Road